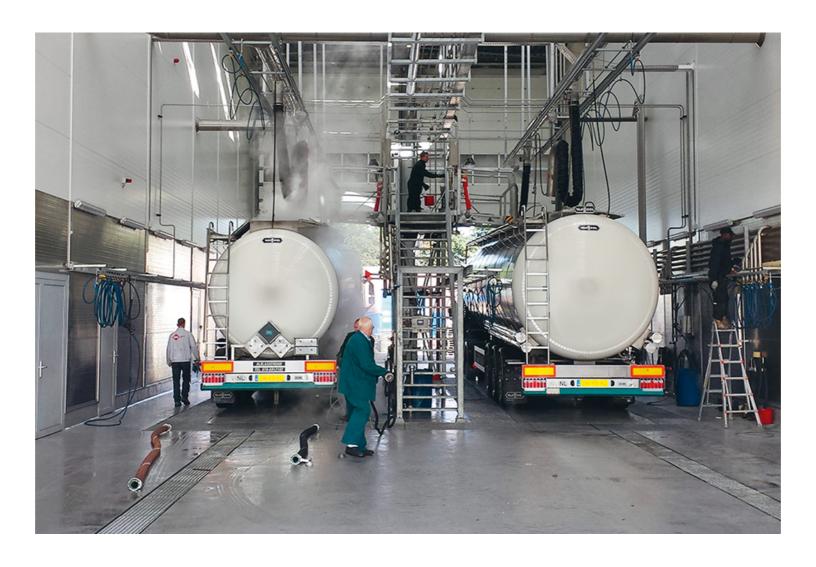

## **EXTERNAL CLEANING**

#### Cement residue remover

➤ For use in washing facilities for the removal of atmospheric dirt in and on tankers and containers. Available in slightly and highly foaming variations.

#### Truck cleaner

Mild-alkaline, highly concentrated, and very effective cleaning concentrate. Fully dilutable with water. Available in slightly and highly foaming variations.