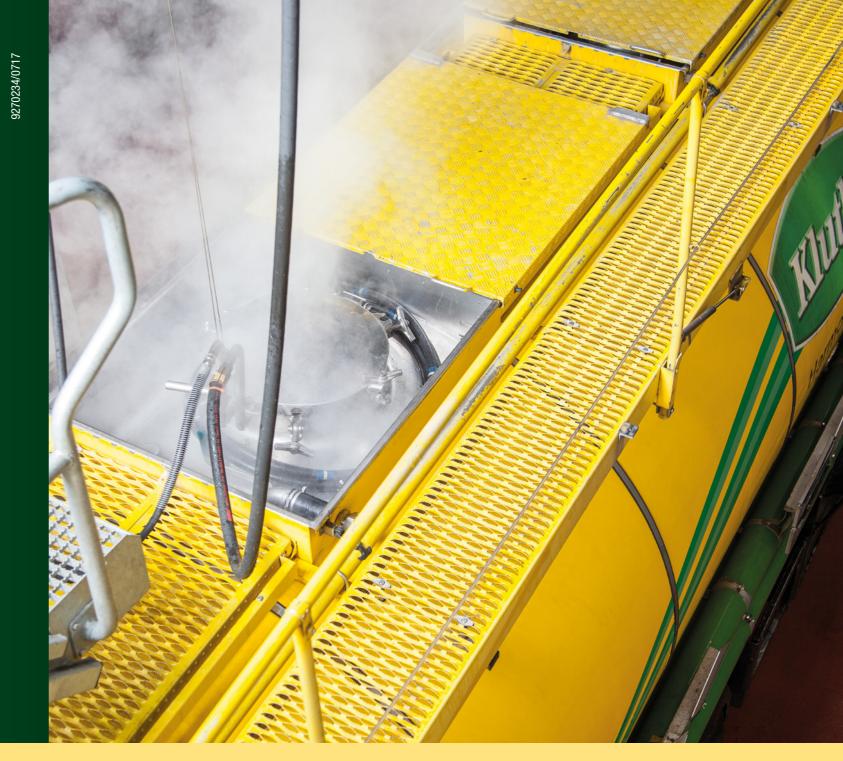

## **INTERNAL CLEANING**

#### Alkaline stainless steel cleaner

➤ Suitable for the removal of mineral oils as well as vegetable oils and greases.

Approved for food tankers.

## Acid cleaner

➤ Suitable for the removal of lime deposits and fatty acids.

Approved for food tankers.